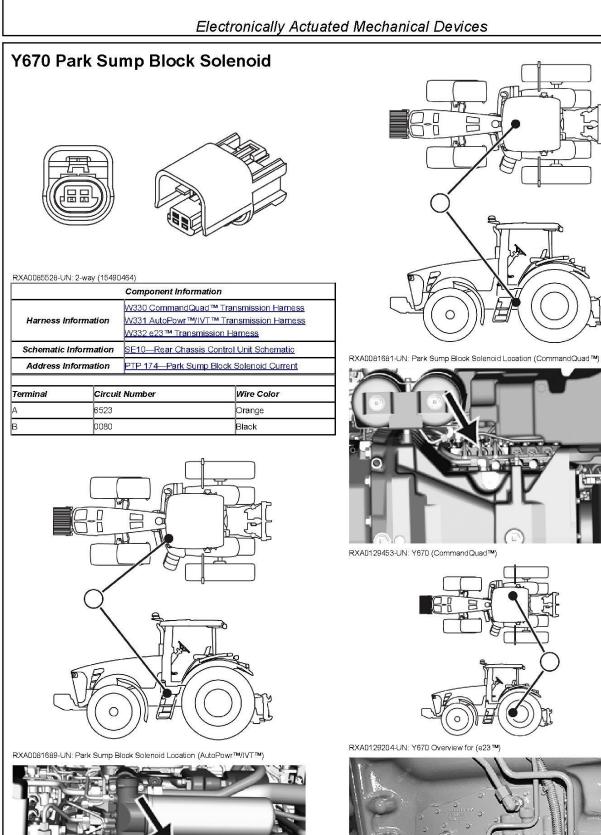

0

RXA0129203-UN: Y670 (e23™)

RX33672,000C6D5-19-20161010

RXA0129452-UN: Y670 (AutoPowr™/IVT™)