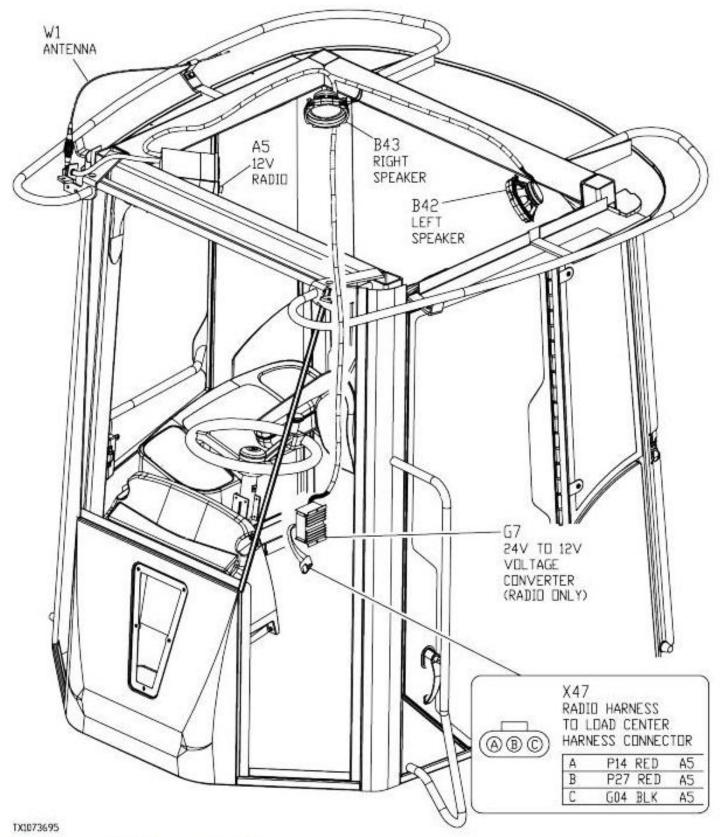

## Radio Harness (W34) Component Location (S.N. -590067)

Radio Harness (W34) Component Location

| LEGEND: |                                             |
|---------|---------------------------------------------|
| A5      | Radio                                       |
| B42     | Left Speaker                                |
| B43     | Right Speaker                               |
| G7      | 24 V to 12 V Voltage Converter (radio only) |