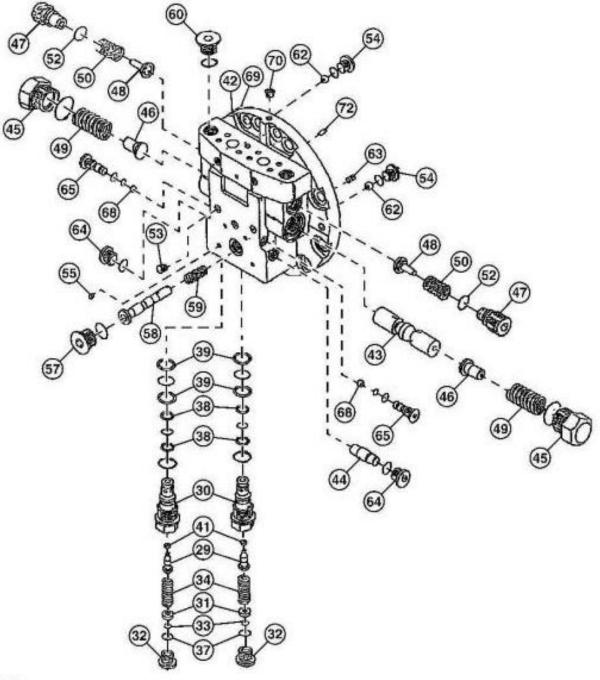

#### **Travel Motor Cover Components**

| LEGEND: |                                 |
|---------|---------------------------------|
| 29      | Poppet (2 used)                 |
| 30      | Crossover Relief Valve (2 used) |
| 31      | Spring Guide (2 used)           |
| 32      | Plug (2 used)                   |
| 33      | Shim (2 used)                   |
| 34      | Spring (2 used)                 |
| 37      | O-Ring (2 used)                 |
| 38      | Back-Up Ring (2 used)           |
| 39      | Back-Up Ring (2 used)           |
| 41      | O-Ring (2 used)                 |
| 42      | Travel Motor Cover              |
| 43      | Counterbalance Spool            |
| 44      | Shuttle Spool                   |
| 45      | Plug (2 used)                   |
| 46      | Spool Stop (2 used)             |