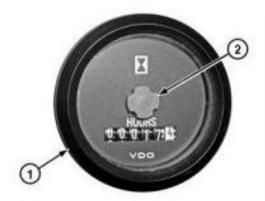

# LEGEND:

Engine Speed Control Knob

2 Horn Switch

## Horn Switch

Run engine and turn knob (1) to minimum slow idle position.

SSS:

Is engine speed at 900-930 rpm?

Slowly turn knob to maximum fast idle position.

SSS

Is engine speed at 1885-1915 rpm?

SSS: