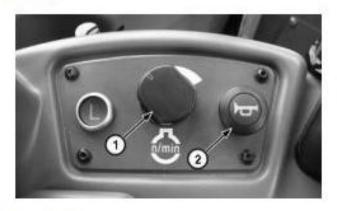

# Cab Harness (W12) Component Location

# TX1015391

# Cab Harness (W12) Component Location

| LEGEND: |                                                                   |
|---------|-------------------------------------------------------------------|
| A18     | Fuse Panel Overhead Console—Right                                 |
| A21     | Overhead Console—Right                                            |
| A23     | Overhead Console—Left                                             |
| B17     | Air Conditioner High/Low Pressure Switch                          |
| E3      | Work Light—Cab Right Rear                                         |
| E4      | Work Light—Cab Left Front Lower                                   |
| E5      | Work Light—Cab Left Rear                                          |
| E6      | Work Light—Cab Right Front Lower                                  |
| E7      | Dome Light                                                        |
| E13     | Air Conditioner Condenser Fan Unit                                |
| E18     | Work Light—Cab Left Front Upper                                   |
| E19     | Work Light—Cab Right Front Upper                                  |
| M9      | Condenser Fan Motor—Left                                          |
| M10     | Condenser Fan Motor—Middle                                        |
| M11     | Condenser Fan Motor—Right                                         |
| M19     | Windshield Wiper Front                                            |
| M20     | Windshield Wiper Rear                                             |
| X68     | 2-Pin Connector to Condenser Fan Motor Left (M9)                  |
| X69     | 2-Pin Connector to Condenser Fan Motor Middle (M10)               |
| X70     | 2-Pin Connector to Condenser Fan Motor Right (M11)                |
| X71     | 2-Pin Connector to Air Conditioner High/Low Pressure Switch (B17) |
| X148    | 2-Pin Connector to Work Light Cab Left Front (E4)                 |
| X149    | 2-Pin Connector to Work Light Cab Right Front (E6)                |
| X150    | 2-Pin Connector to Work Light Cab Left Rear (E5)                  |
| X151    | 2-Pin Connector to Work Light Cab Right Rear (E3)                 |
| X152    | 2-Pin Connector to Work Light Cab Left Front (E18)                |
| X153    | 2-Pin Connector to Work Light Cab Right Rear (E19)                |
| X280    | 6-Pin Connector to Windshield Wiper Front                         |
| X281    | 4-Pin Connector to Windshield Wiper Rear                          |