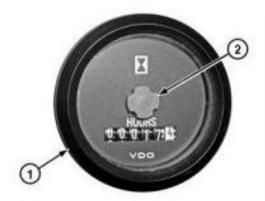

## LEGEND:

Hour Meter Wheel Indicator

# Hour Meter Gauge

Run engine at slow idle.

SSS:

Does wheel indicator move?

# Result:

YES:Go to next check.

NO:Inspect and repair wiring or hour meter. See System Functional Schematic and Section Legend. (Group 9015-10.)