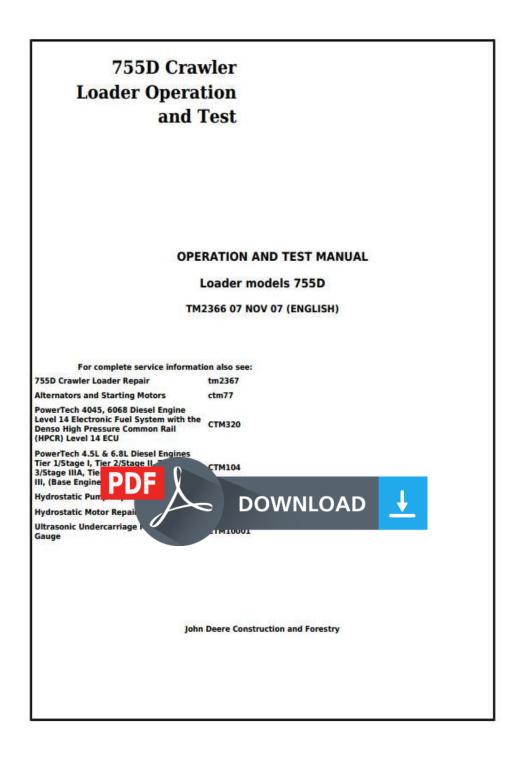

## LEGEND:

Hour Meter Wheel Indicator

# Hour Meter Gauge

Run engine at slow idle.

SSS:

Does wheel indicator move?

# Result:

YES:Go to next check.

NO:Inspect and repair wiring or hour meter. See System Functional Schematic and Section Legend. (Group 9015-10.)