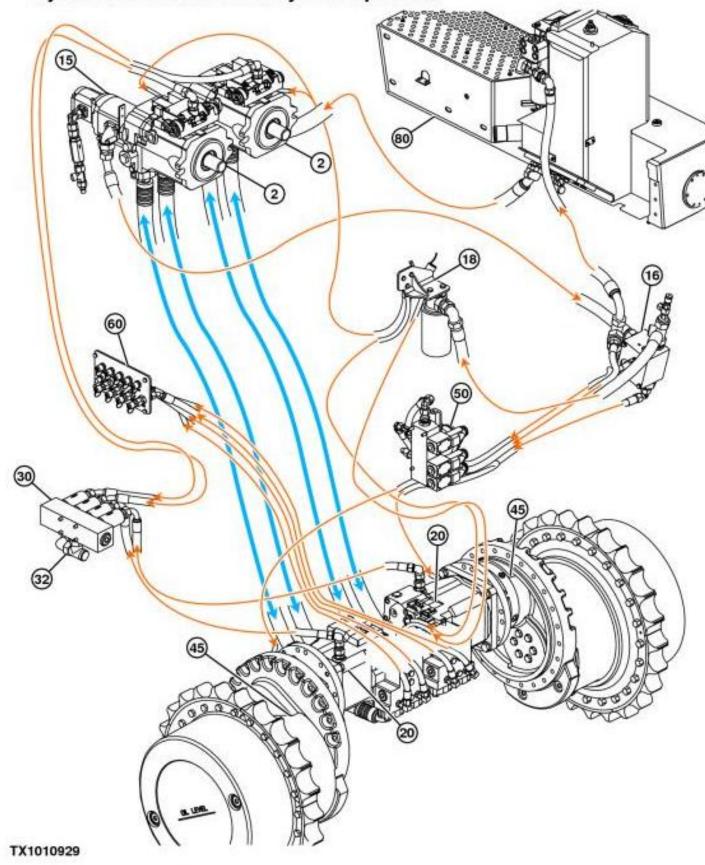

# **Hydrostatic Transmission System Operation**

Hydrostatic Transmission Oil Flow

LEGEND:

2 Hydrostatic Pump