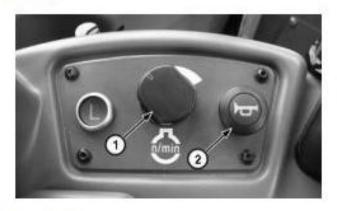

# LEGEND:

Engine Speed Control Knob

2 Horn Switch

## Horn Switch

Run engine and turn knob (1) to minimum slow idle position.

SSS:

Is engine speed at 900-930 rpm?

Slowly turn knob to maximum fast idle position.

SSS

Is engine speed at 1885-1915 rpm?

SSS: