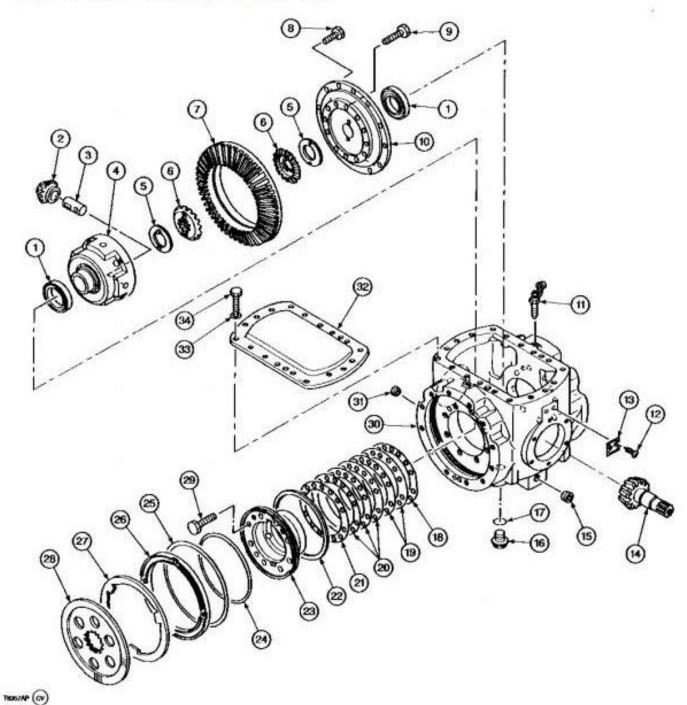

### Disassemble Standard Differential

#### Standard Differential-Exploded View

| LEGEND:          |                       |
|------------------|-----------------------|
| 1                | Bearing (2 used)      |
| 2                | Bevel Pinion (4 used) |
| 3                | Pin (4 used)          |
| 4                | Gear Case             |
| 5                | Thrust Plate (2 used) |
| 4<br>5<br>6<br>7 | Bevel Gear (2 used)   |
|                  | Bevel Gear            |
| 8                | Cap Screw (12 used)   |
| 9                | Cap Screw (12 used)   |
| 10               | Flange                |
| 11               | Bleed Valve (2 used)  |
| 12               | Cap Screw (2 used)    |
| 13               | Name Plate            |
| 14               | Pinion Shaft          |