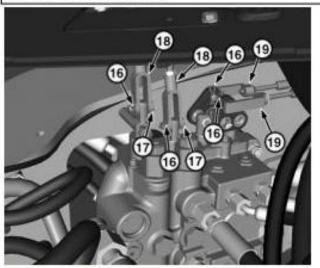

#### →NOTE:

Cap and plug pilot control valve and hoses using 62H1028 and 62H1029 Snap-to-Connect (STC) <sup>™</sup> Plugs, and 62H1036 and 62H1035 Caps. Order caps and plugs through your authorized dealer.

**Pilot Control Hose Connections** 