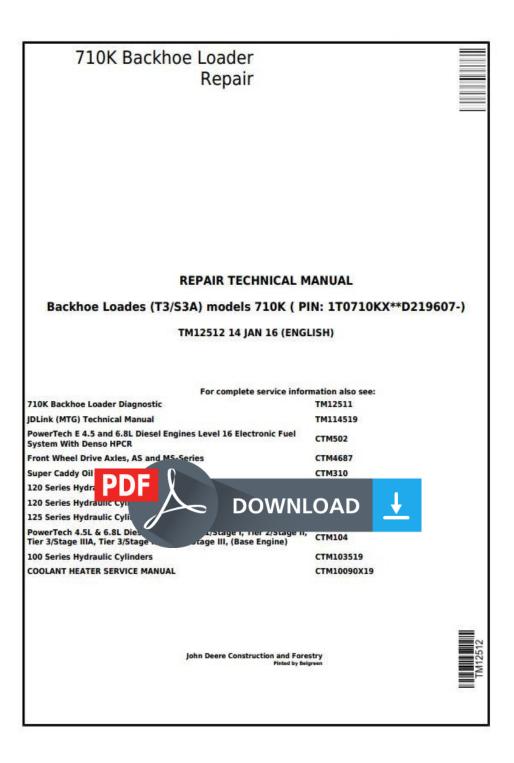

Section 18 - OPERATOR'S STATION

| LEGEN | D:                          |
|-------|-----------------------------|
| 16    | Spring Pin (4 used)         |
| 17    | Pin Fastener (2 used)       |
| 18    | Linkage Rod (2 used)        |
| 19    | Stabilizer Control (2 used) |

#### Stabilizer and Loader Valve Linkage

Remove spring pins (16).

[20] - Remove pin fasteners (17), linkage rods (18), and stabilizer controls (19).

[21] - Remove backhoe control valve linkage see Backhoe Control Valve Linkage Remove and Install—Two Lever (Group 3315.) and backhoe pedal see Backhoe Auxiliary Pedal Remove and Install—Fifth and Sixth Functions. (Group 3315.)