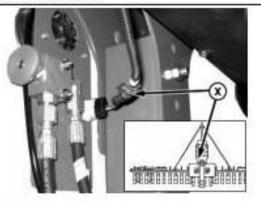

X551 - Clean Out Switch

#### X551 - Clean Out Switch

#### X551 - Clean Out Switch

| Pin Number | Circuit Code |
|------------|--------------|
| A          | 2172         |
| 8          | 2182         |