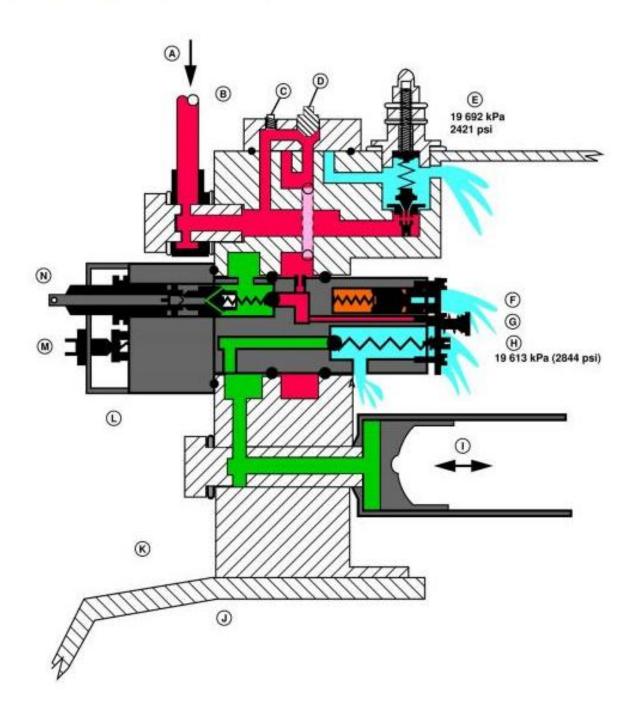

## System Pressure Relief

System Pressure Relief

## LEGEND:

- A From Pump Mounted on Engine
- B Closing Flange
- C Plug

<- Go to Section TOC

- D Isolation Valve
- E System Relief Valve
- F Pilot Valve

Thank you very much for your reading.

Please click here to get more information.