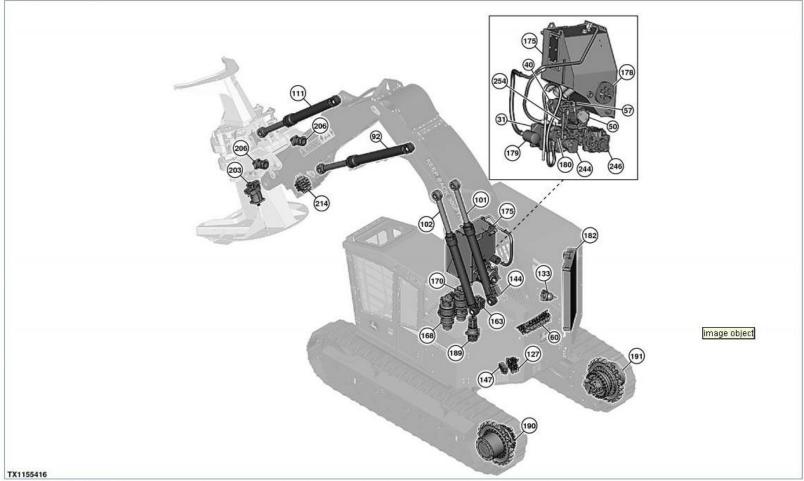

Group Sit System Chapter Component Location

Hydraulic System Component Location (853M)

Thank you very much for your reading.

Please click here to get more information.