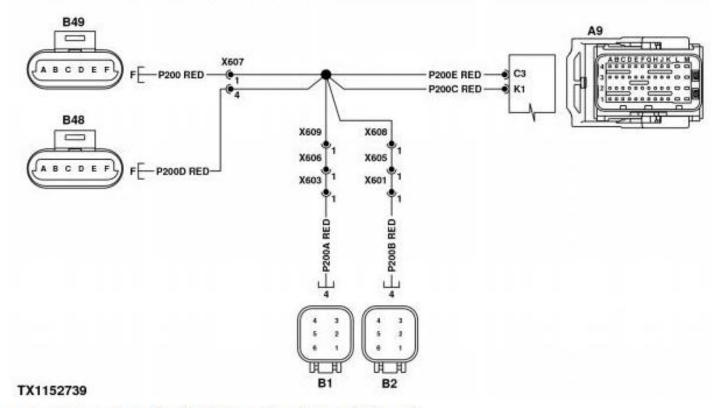

#### Hydraulic Motor Controller (HMC) Sensor Supply Circuit Schematic

| LEGEND: |                                            |
|---------|--------------------------------------------|
| A9      | Hydraulic Motor Controller (HMC)           |
| A9-C3   | Supply                                     |
| A9-K1   | Supply                                     |
| B1      | Left Motor Speed Sensor                    |
| B2      | Right Motor Speed Sensor                   |
| B48     | Pitch Level Sensor                         |
| B49     | Roll Level Sensor                          |
| X601    | Left Travel Motor Harness Connector 1      |
| X603    | Right Travel Motor Harness Connector 1     |
| X605    | Left Travel Motor Harness Connector 2      |
| X606    | Right Travel Motor Harness Connector 2     |
| X607    | Leveling Position Sensor Harness Connector |
| X608    | Left Travel Motor Harness Connector 3      |
| X609    | Right Travel Motor Harness Connector 3     |