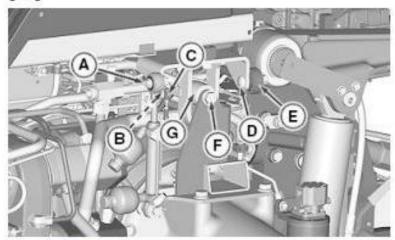

## LEGEND:

| A | Cap Screw   |
|---|-------------|
| В | Nut         |
| C | Ball Joint  |
| D | Cap Screw   |
| E | Panhard Rod |
| F | Cap Screw   |
| G | Bushing     |

For tractors equipped with cab suspension, perform the following:

#### →NOTE:

Front cab mounts of suspended cab are serviced same as non-suspended cab mounts.

Thank you very much for your reading.

Please click here to get more information.