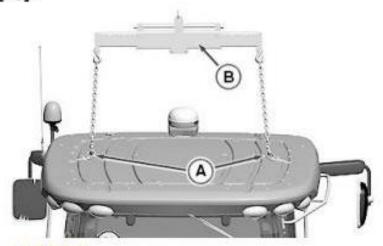

#### LEGEND:

A JDG19 Lift Brackets B JT07336 Lift Sling

Install\_IDG19 Lifting Eyes (A).

[29] - Using an overhead hoist attach ITO7336 Lift Sling (B) and raise slightly.

## [28] -