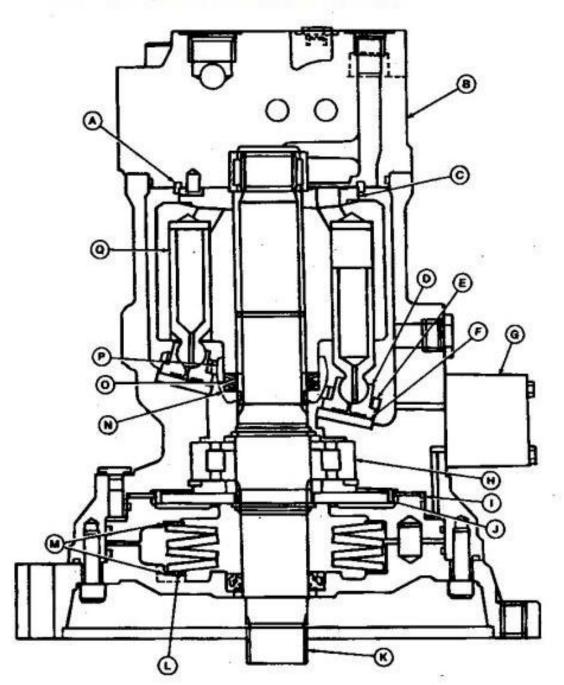

### Disassemble Swing Motor (Serial No. -007786)

#### Swing Motor Components

| LEGEND: |                       |
|---------|-----------------------|
| A       | Pilot Ring            |
| В       | Cover                 |
| C       | Valve Plate           |
| D       | Piston                |
| E       | Retainer              |
| F       | Thrust Plate          |
| G       | Brake Release Valve   |
| H       | Roller Bearing        |
| 1       | Brake Plate           |
| 1       | Coupling Plate        |
| K       | Output Shaft          |
| L       | Brake Spring (4 used) |
| M       | Washer (2 used)       |
| N       | Shim (3 used)         |
| 0       | Spring (4 used)       |