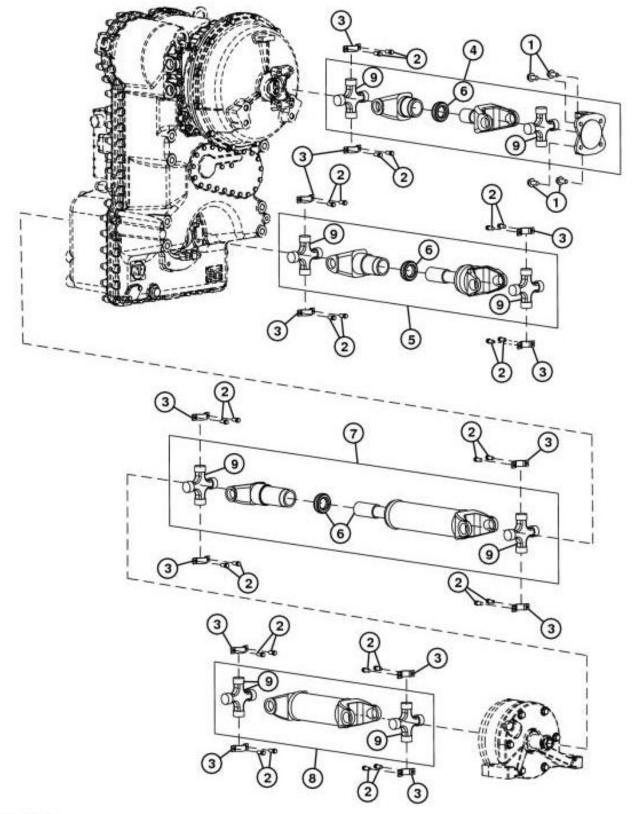

# **Group 0225 - Input Drive Shafts and U-Joints**

## Universal Joint and Drive Shaft Remove and Install

#### TX1021732

#### Universal Joint and Drive Shaft Remove and Install

#### LEGEND:

- 1 Engine Shaft to Engine Cap Screw 2
  - Universal Joint Cap Screw