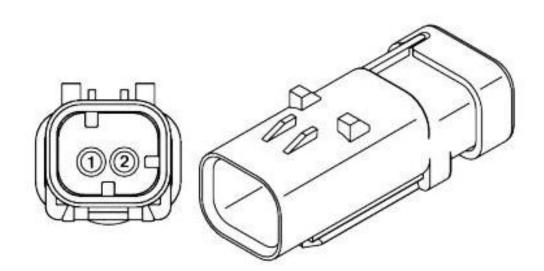

## XA15 — Left CAN Bus Primary Terminator Connector

Location Graphic

Machine Graphic

End View