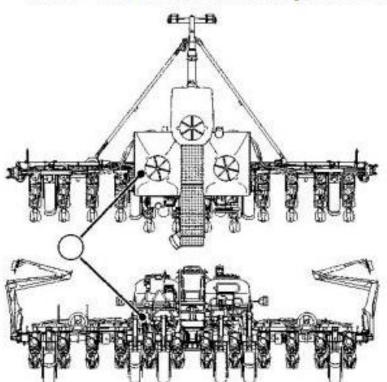

## XA15 — Left CAN Bus Primary Terminator Connector

Location Graphic

Machine Graphic

End View