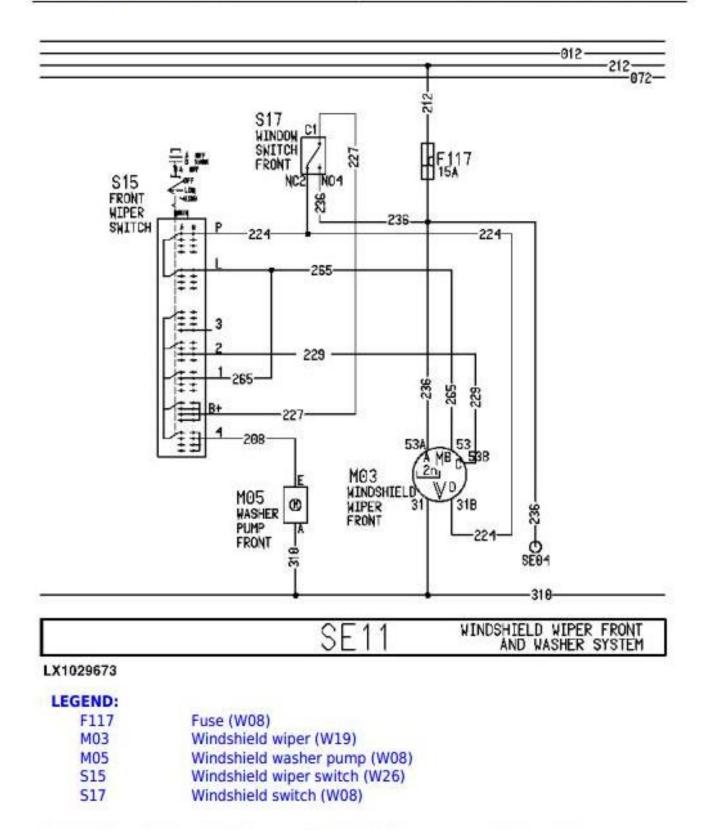

SE11-Diagnostic Schematic - Windshield Wiper and Washer

Thank you very much for your reading.

Please click here to get more information.