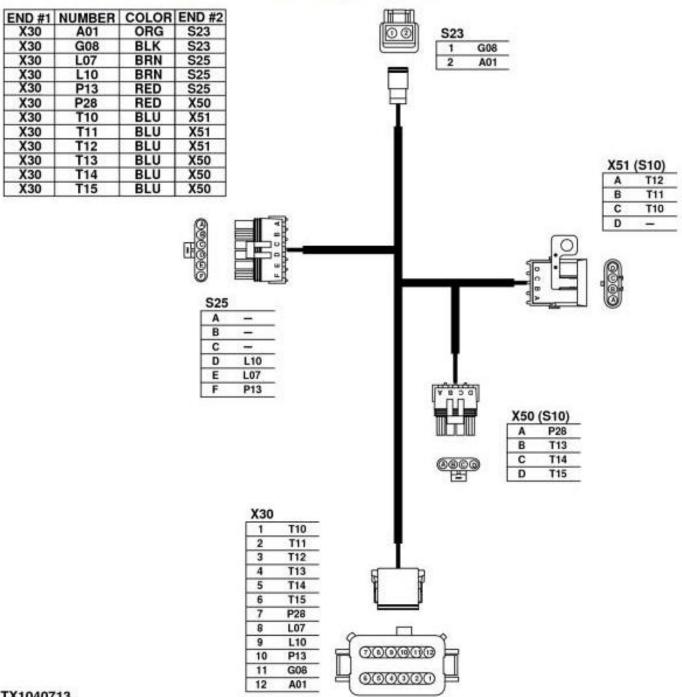

# Front Console Harness (W4) Wiring Diagram

## TX1040713

### Front Console Harness (W4) Wiring Diagram

### LEGEND:

| S10 | Steering Colu | ımn FNR/Gear Select Switch |
|-----|---------------|----------------------------|
|     |               |                            |

S23 Horn Switch S25 Turn Switch

X30 Load Center Harness-to-Front Console Harness Connector

X50 Steering Column Forward, Neutral, Reverse (FNR) Switch 4-Pin Connector

X51 Steering Column Gear Select Switch 4-Pin Connector

Thank you very much for your reading.