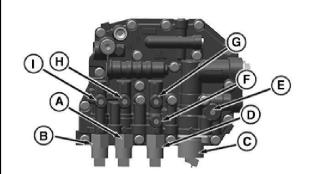

### G13 PR Plus Control Valve

PY21157-UN: G13 PR Plus Control Valve (SJ11710)

| Schematic<br>Section: | Drivetrain Hydraulic Schematic — PR Plus                                         |  |  |
|-----------------------|----------------------------------------------------------------------------------|--|--|
| Theory                | Refer '12x12 And 24x12 PowrReverser™ Transmission - John Deer<br>Pune Works' CTM |  |  |
| Test                  | Drivetrain — Tests and Adjustments                                               |  |  |
| Specification         | _                                                                                |  |  |
| Terminal              | Function                                                                         |  |  |
| A                     | Y05 Forward/Forward Low Solenoid                                                 |  |  |
| В                     | Y06 Reverse Solenoid                                                             |  |  |
| 0                     | Y07 Enable Proportional Valve Solenoid                                           |  |  |
| D                     | Y09 Forward High Solenoid                                                        |  |  |
| E                     | X2 PR Lubrication Test Port                                                      |  |  |
| F                     | X1 PR Pump Pressure Test Port                                                    |  |  |
| G                     | X4 Forward High Clutch Pressure                                                  |  |  |
| H                     | X3 Forward/Forward Low Clutch Pressure                                           |  |  |
| 1                     | X5 Reverse Clutch Pressure                                                       |  |  |