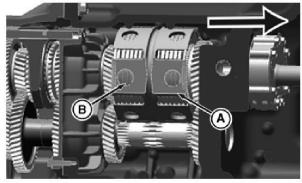

#### G14 PR Clutch Pack

PY21155-UN: G14 PR Clutch Pack

PY21156-UN: Location

| Schematic<br>Section: | Drivetrain Hydraulic Schematic — PR<br>Refer '12x12 And 24x12 PowrReverser™ Transmission - John Deere<br>Pune Works' CTM |  |  |
|-----------------------|--------------------------------------------------------------------------------------------------------------------------|--|--|
| Theory                |                                                                                                                          |  |  |
| Test                  | Drivetrain — Tests and Adjustments                                                                                       |  |  |
| Specification         | _                                                                                                                        |  |  |
| Terminal              | Function                                                                                                                 |  |  |
| A                     | Forward Clutch                                                                                                           |  |  |
| в                     | Reverse Clutch                                                                                                           |  |  |