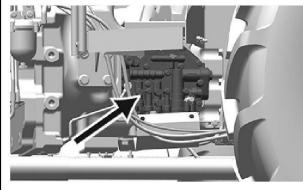

#### G14 PR Clutch Pack

PY21155-UN: G14 PR Clutch Pack

PY21156-UN: Location

| Schematic<br>Section: | Drivetrain Hydraulic Schematic — PR<br>Refer '12x12 And 24x12 PowrReverser™ Transmission - John Deere<br>Pune Works' CTM |  |  |
|-----------------------|--------------------------------------------------------------------------------------------------------------------------|--|--|
| Theory                |                                                                                                                          |  |  |
| Test                  | Drivetrain — Tests and Adjustments                                                                                       |  |  |
| Specification         | _                                                                                                                        |  |  |
| Terminal              | Function                                                                                                                 |  |  |
| A                     | Forward Clutch                                                                                                           |  |  |
| в                     | Reverse Clutch                                                                                                           |  |  |