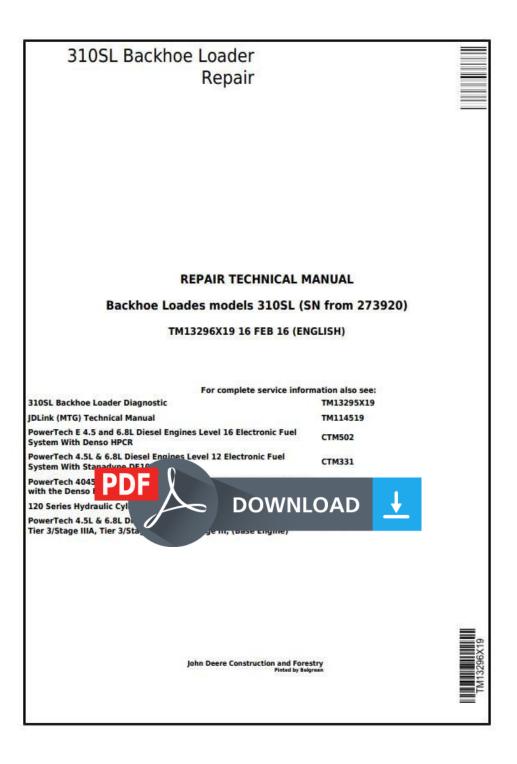

#### LEGEND:

1

Axle Assembly

D01003AA Repair Stand

#### Axle Support Stand

Place axle assembly (1) in D01003AA Repair Stand (2).

Repair Stand

D01003AA

For supporting front axle.