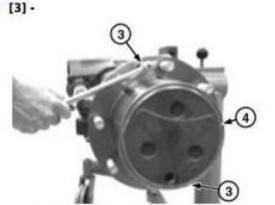

Drain planetary housing oil, see Drain and Refill MFWD Front Axle Housing Oil-If Equipped. (Operator's Manual.)

LEGEND: 3

4

Cap Screw (2 used) Planetary Carrier