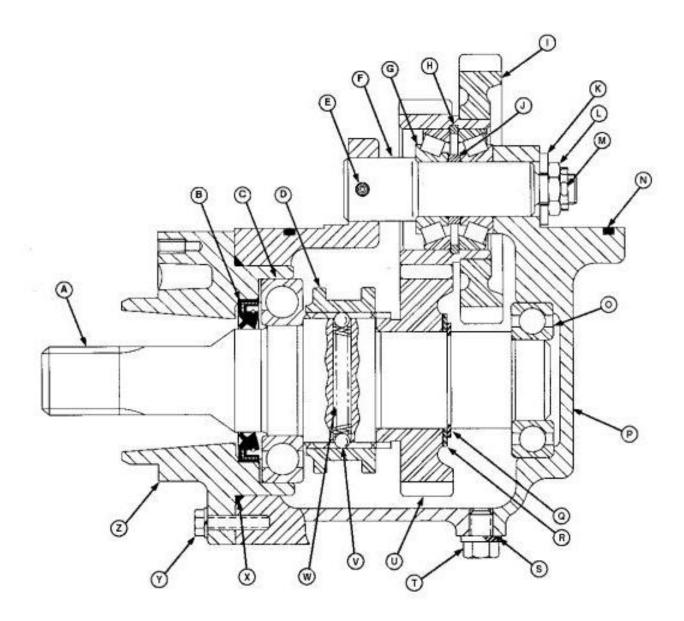

## MFWD Housing Cross Sectional View

MFWD Housing Cross Sectional View

## LEGEND:

- A Output shaft
- B Retainer
- C Bearing
- D Shift collar
- E Double spring pins
- F Upper shaft
- G Bearing assembly
- H Snap Ring
- I Driven gears
- J Spacer
- K Washer
- Nut

Thank you very much for your reading.