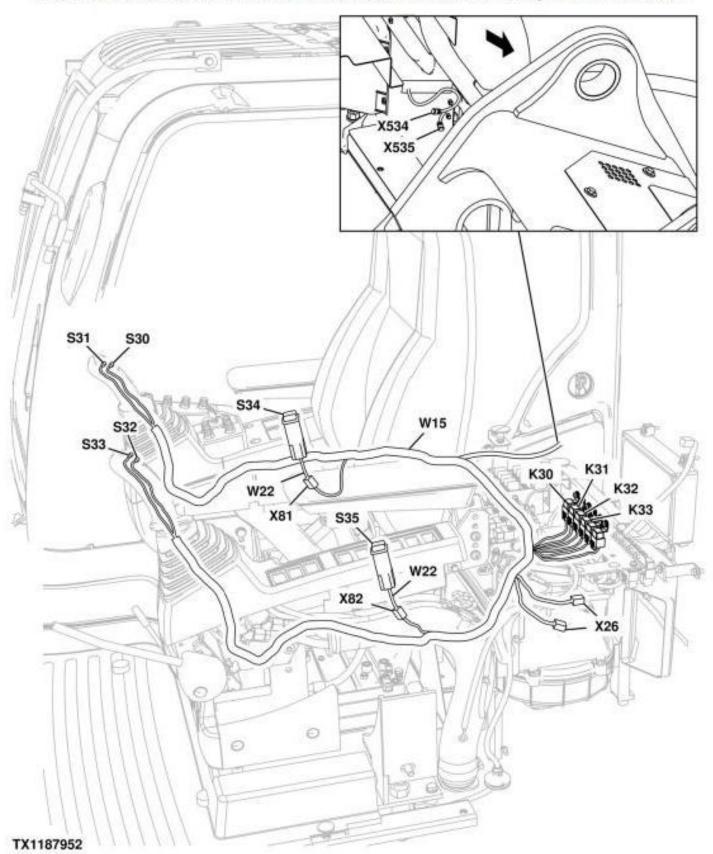

## Multi-Function Pilot Control Lever Harness (W15) Component Location

#### Multi-Function Pilot Control Lever Harness (W15) Component Location

#### LEGEND:

- K30 Right Solenoid Relay B
- K31 Right Solenoid Relay A
- K32 Left Solenoid Relay B

<- Go to Section TOC