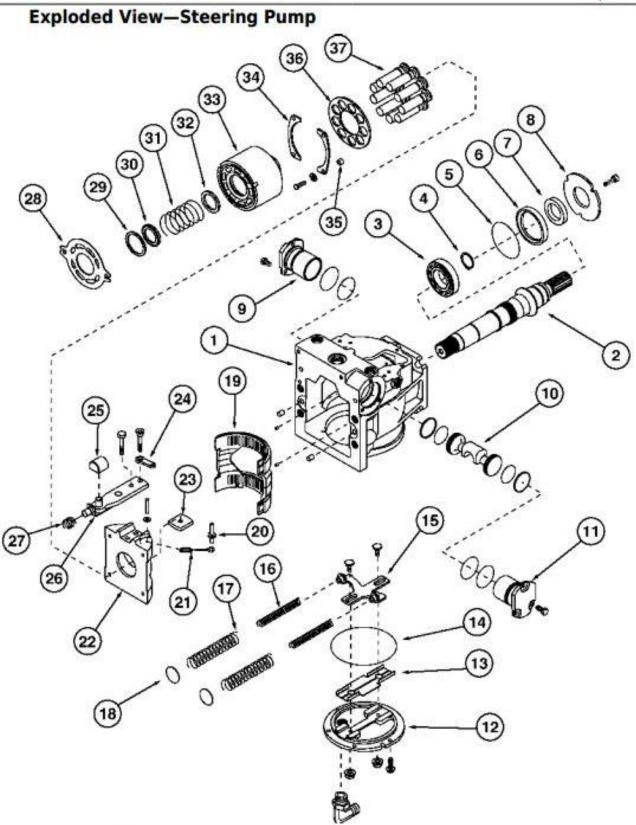

## Exploded View of Steering Pump

| LEGEND: |                |
|---------|----------------|
| 1       | Pump Housing   |
| 2       | Pump Shaft     |
| 3       | Bearing        |
| 4       | Retaining Ring |
| 5       | O-Ring         |
| 6       | Seal Carrier   |
| 7       | Lip Seal       |