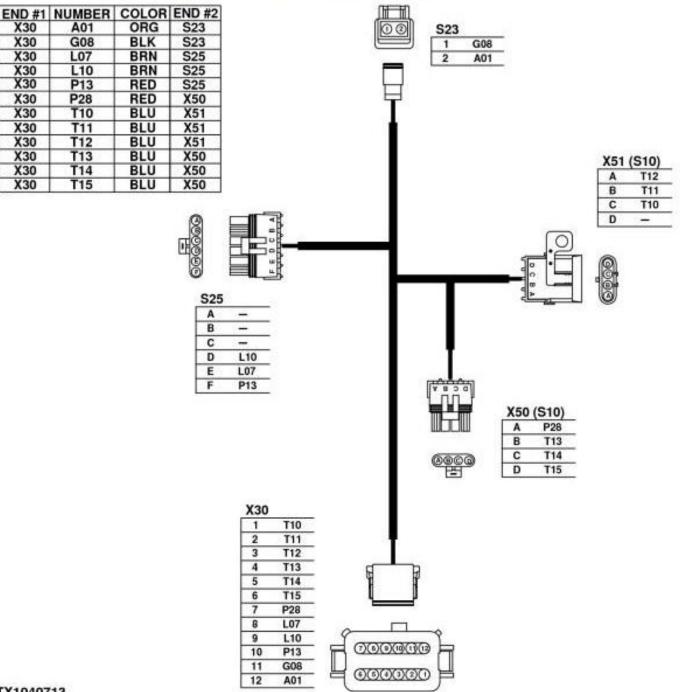

### Front Console Harness (W4) Wiring Diagram

#### TX1040713

#### Front Console Harness (W4) Wiring Diagram

| LEGEND: |                                                                        |
|---------|------------------------------------------------------------------------|
| S10     | Steering Column FNR/Gear Select Switch                                 |
| S23     | Horn Switch                                                            |
| S25     | Turn Switch                                                            |
| X30     | Load Center Harness-to-Front Console Harness Connector                 |
| X50     | Steering Column Forward, Neutral, Reverse (FNR) Switch 4-Pin Connector |
| X51     | Steering Column Gear Select Switch 4-Pin Connector                     |