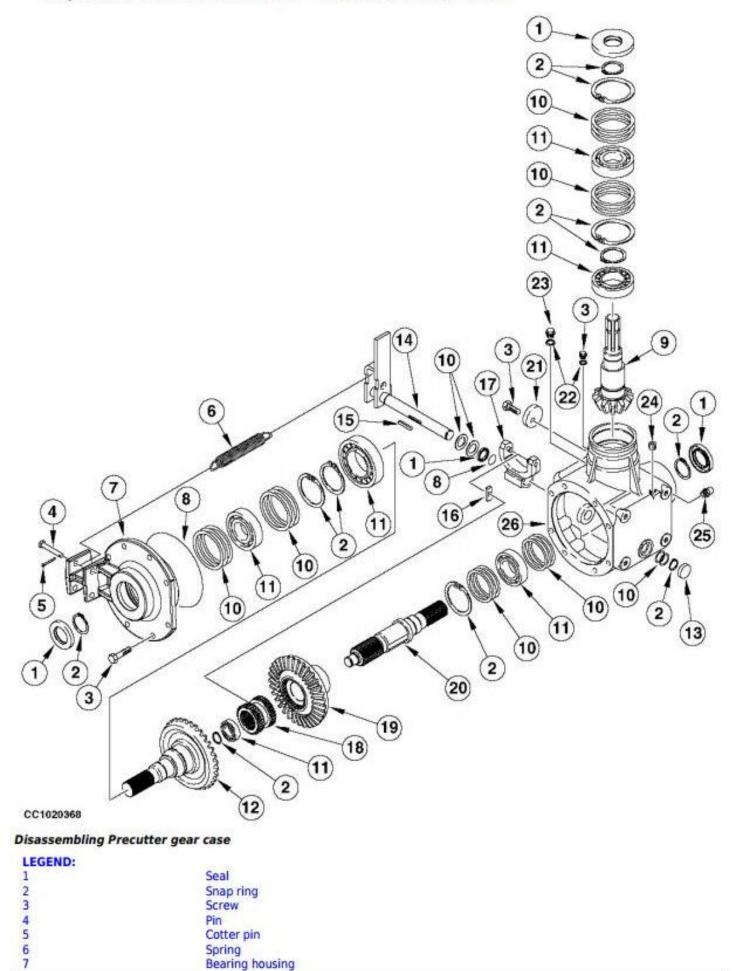

## Exploded View of MAXICUT TH Precutter Gear Case

| 2 | Snap ring       |
|---|-----------------|
| 3 | Screw           |
| 4 | Pin             |
| 5 | Cotter pin      |
| 6 | Spring          |
| 7 | Bearing housing |