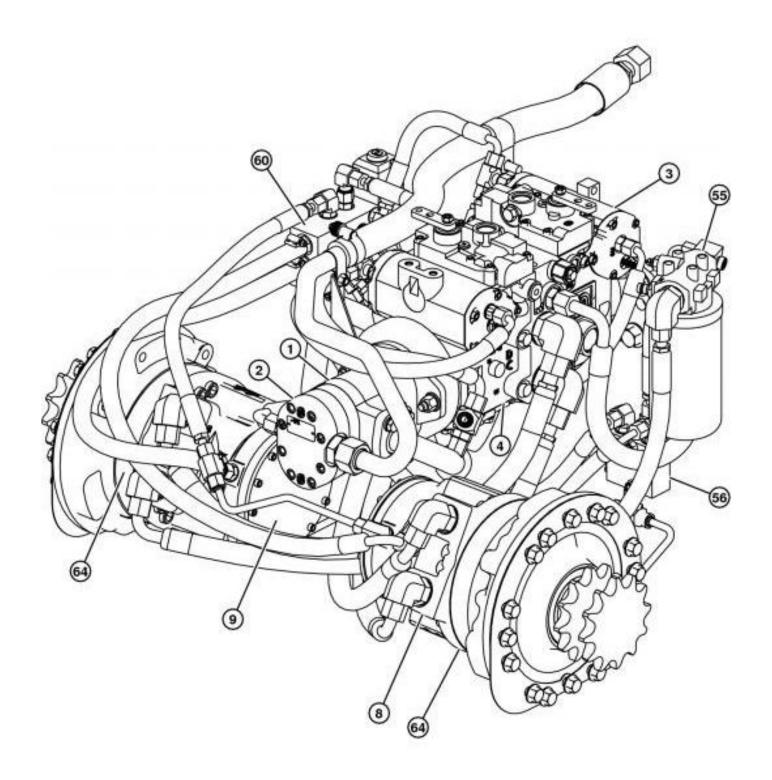

| 3  | Left Hydrostatic Pump              |
|----|------------------------------------|
| 4  | Right Hydrostatic Pump             |
| 6  | Left Hydrostatic Motor             |
| 7  | Right Hydrostatic Motor            |
| 55 | Hydraulic Oil Filter Manifold      |
| 60 | Park Brake Solenoid Valve Manifold |
| 64 | Park Brake (2 used)                |

T198528

Hydrostatic System Component Location—Two Speed—Skid Steer Loader (standard controls)

Thank you very much for your reading.

Please click here to get more information.