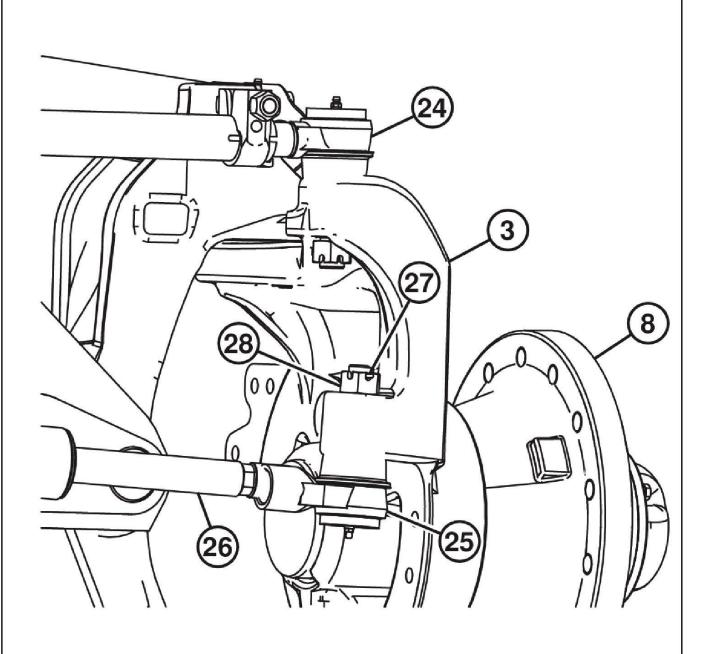

## TX1057434

TX1057434-UN: Front Tie Rod Ends LEGEND:

3-Yoke

8-Wheel Hub

24-Upper Tie Rod End

26-Steering Cylinder Rod 27-Cotter Pin (2 used) 28-Nut (2 used)

25-Steering Cylinder Tie Rod End
Remove cotter pin (27) and nut (28) from front axle upper tie rod end (24) and steering cylinder tie rod end (25).

7. Remove front axle upper tie rod end and steering cylinder tie rod end.

Thank you very much for your reading.

Please click here to get more information.