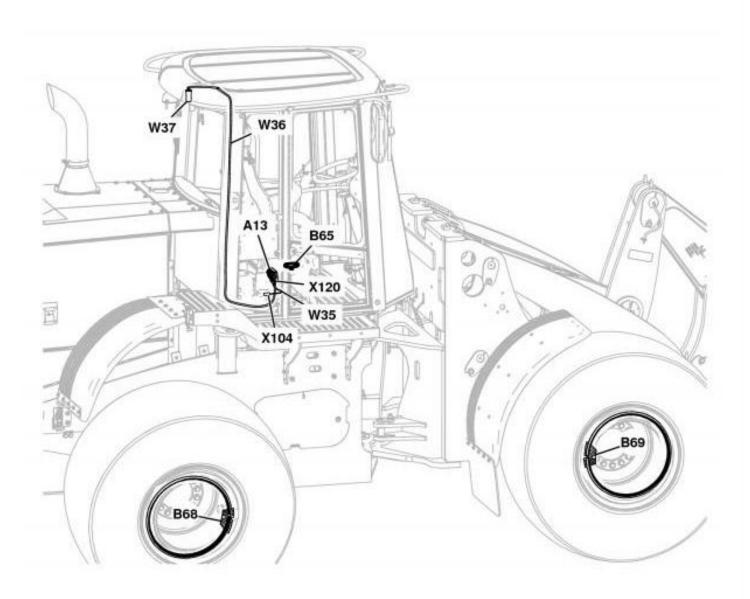

## Tire Pressure Monitoring (TPM) System Harness (W35) Component Location

## Tire Pressure Monitoring (TPM) System Harness (W35) Component Location—If Equipped

| LEGEND: |                                                                                  |
|---------|----------------------------------------------------------------------------------|
| A13     | Tire Pressure Monitoring (TPM) Unit                                              |
| B65     | Ambient Air Pressure Sensor                                                      |
| B66     | Left Front Tire Pressure Sensor (not shown)                                      |
| B67     | Left Rear Tire Pressure Sensor (not shown)                                       |
| B68     | Right Rear Tire Pressure Sensor                                                  |
| B69     | Right Front Tire Pressure Sensor                                                 |
| W35     | Tire Pressure Monitoring (TPM) System Harness                                    |
| W36     | Tire Pressure Monitoring (TPM) System Antenna Harness                            |
| W37     | Tire Pressure Monitoring (TPM) System Antenna                                    |
| X104    | Tire Pressure Monitoring (TPM) System Connector-to-Load Center Harness Connector |
| X120    | Antenna Harness-to-Tire Pressure Monitoring Unit Connector                       |