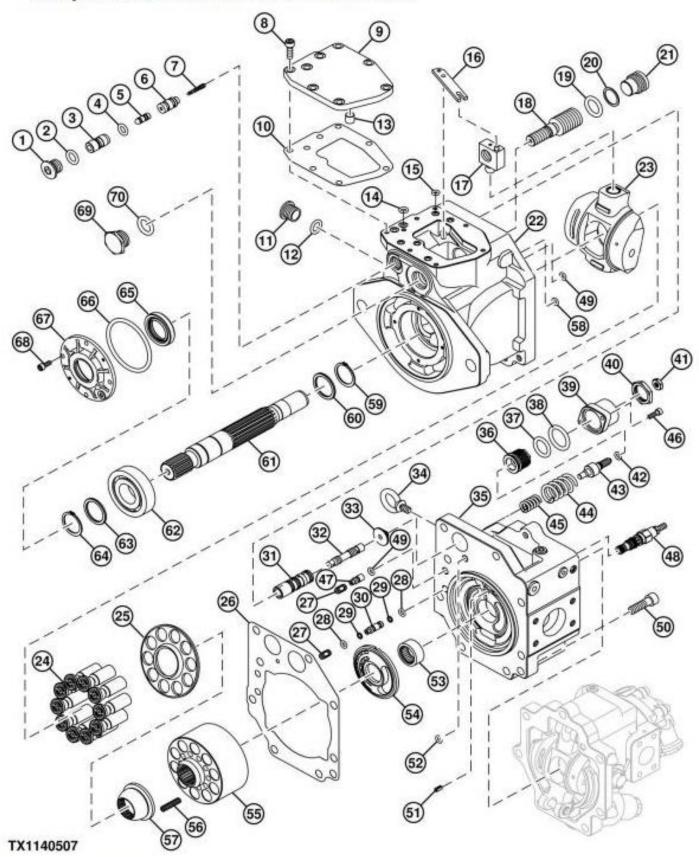

## Pump 1 and 2 Disassemble and Assemble

#### Pump 1 and 2 Disassemble

| LEGEND: |             |
|---------|-------------|
| 1       | Plug        |
| 2       | O-Ring      |
| 3       | Piston Case |