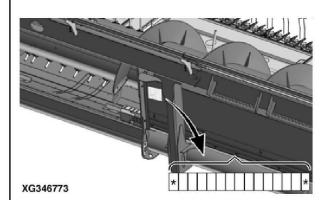

## **Product Identification Number**

XG346773-UN: Product ID Number Plate Location

The product identification number is on the right side of the feeding channel.

OUCC002,00056E5-19-20180302