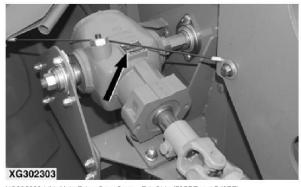

## **Machine Component Serial Numbers**

XG340848-UN: Main Drive Gear Case-L h Side

XG302303-UN: Main Drive Gear Case—R.h Side (735PF and 740PF)

Main Drive Gear Case Serial Number

The serial number is on the main drive gear case housing.