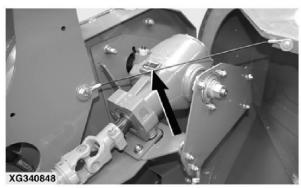

## **Machine Component Serial Numbers**

XG340848-UN: Main Drive Gear Case-L h Side

XG302303-UN: Main Drive Gear Case—R.h Side (735PF and 740PF)

Main Drive Gear Case Serial Number

The serial number is on the main drive gear case housing.