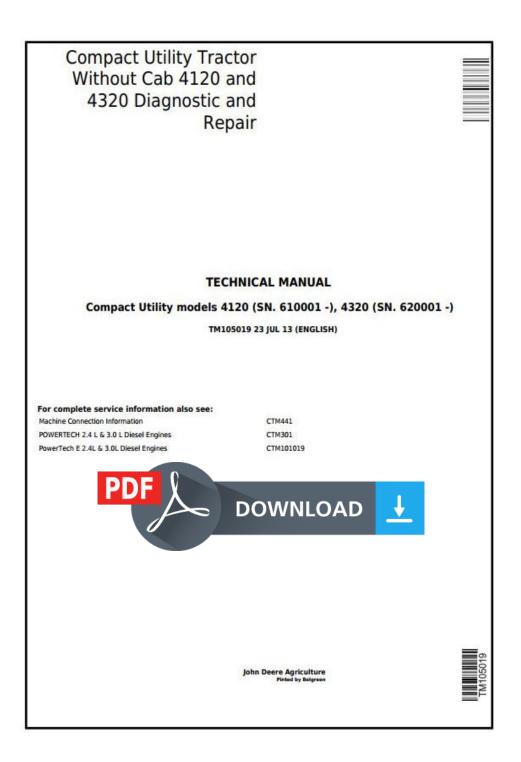

#### **Bell Housing Cap Screw**

#### LEGEND:

20 Remove cap screw (20). Cap Screw (1 used)

[7] -