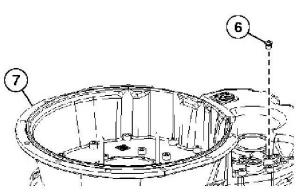

### System Relief Valve

#### LEGEND: 6 P

- 6 Plug and O-Ring
- 7 Torque Converter Bell Housing

LEGEND: 11 Plug 12 O-Ring 13 Piston 14 O-Ring (2 used) 15 Compression Spring 16 System Relief Port