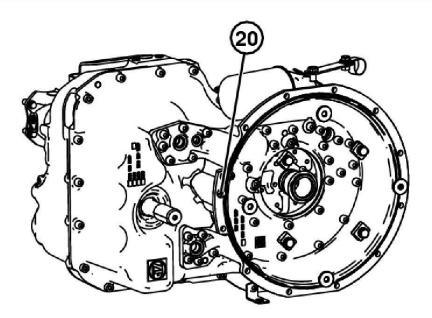

## TX1031832

#### Plug and O-Ring Removal

Remove torque converter bell housing (7).

[8] - Remove plug and o-ring (6).

[9] -

#### LEGEND: 6 P

- 6 Plug and O-Ring
- 7 Torque Converter Bell Housing

LEGEND: 11 Plug 12 O-Ring 13 Piston 14 O-Ring (2 used) 15 Compression Spring 16 System Relief Port