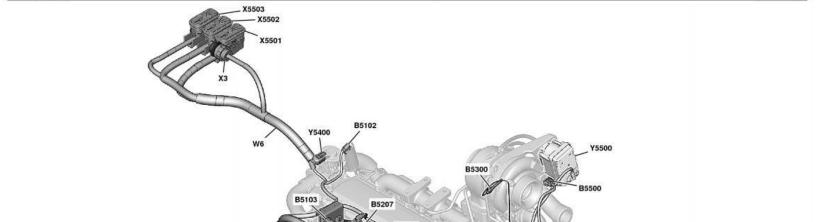

B5206

B5105

B5108

B5205

TX1190369

ingine Harness (W6) Component Location (left side)

Y5501

B5101 X5004

B5600

Group 18: System diagrams

Thank you very much for your reading.

Please click here to get more information.