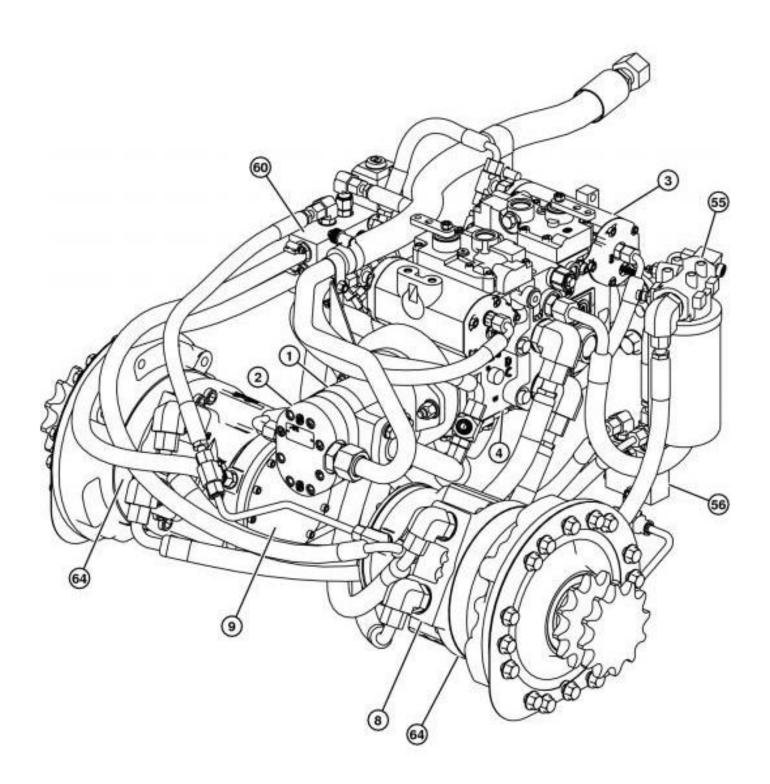

| 3  | Left Hydrostatic Pump              |
|----|------------------------------------|
| 4  | Right Hydrostatic Pump             |
| 6  | Left Hydrostatic Motor             |
| 7  | Right Hydrostatic Motor            |
| 55 | Hydraulic Oil Filter Manifold      |
| 60 | Park Brake Solenoid Valve Manifold |
| 64 | Park Brake (2 used)                |

## T198528

Hydrostatic System Component Location—Two Speed—Skid Steer Loader (standard controls)