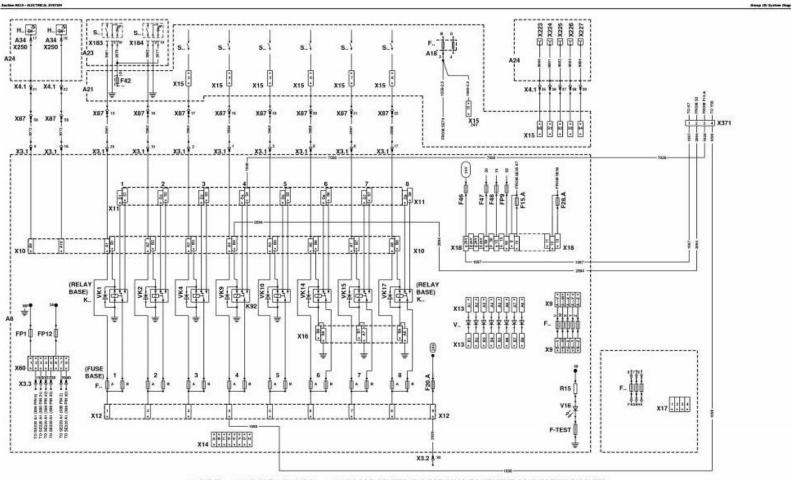

TX1061132

950J (S.N. -10225) AND 1050J (S.N. -10506) LOAD CENTER (A8) OPTIONAL EQUIPMENT CONNECTION CIRCUITS

Section 9915 page 12

950j (S.N. –10225) and 1050j (S.N. –10506) Load Center (AB) Optional Equipment Connection Circuits