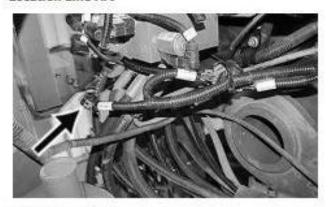

# XA16E — Right CAN IN Interconnect

Location Line Art

Machine Graphic

## **End View**