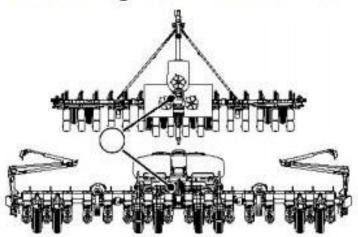

# XA16E — Right CAN IN Interconnect

Location Line Art

Machine Graphic

## **End View**