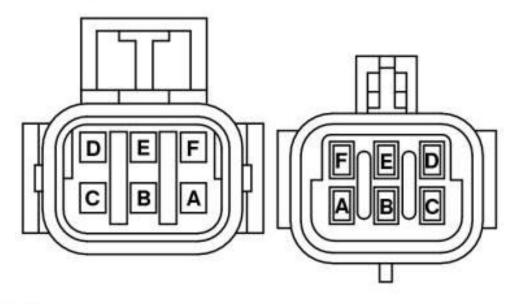

# Component Information

| Component Information |                             |
|-----------------------|-----------------------------|
| Number of Pins        | 6                           |
| Connection Point      | XA16E Right CAN IN          |
| Harness Information   | W90 SeedStar Mobile Harness |