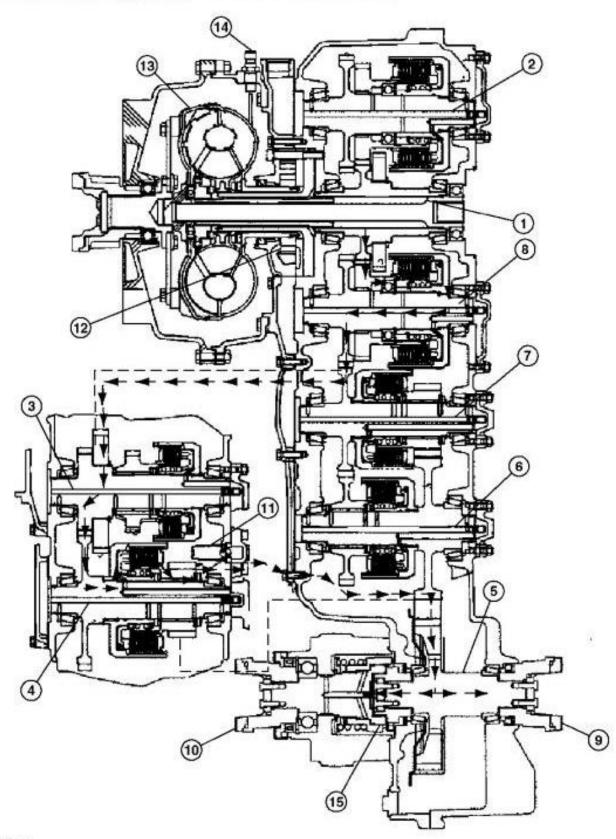

Section 9020 - POWER TRAIN Group 05: Theory of Operation

# Transmission Operation—First Gear Forward

# TX1046255

# Transmission

### LEGEND:

1 Input Shaft

KR Countershaft and Clutch Gear
 K4 Countershaft Gear (2 used)

4 K1 Countershaft and Clutch Gear (engaged)

Thank you very much for your reading.

Please click here to get more information.