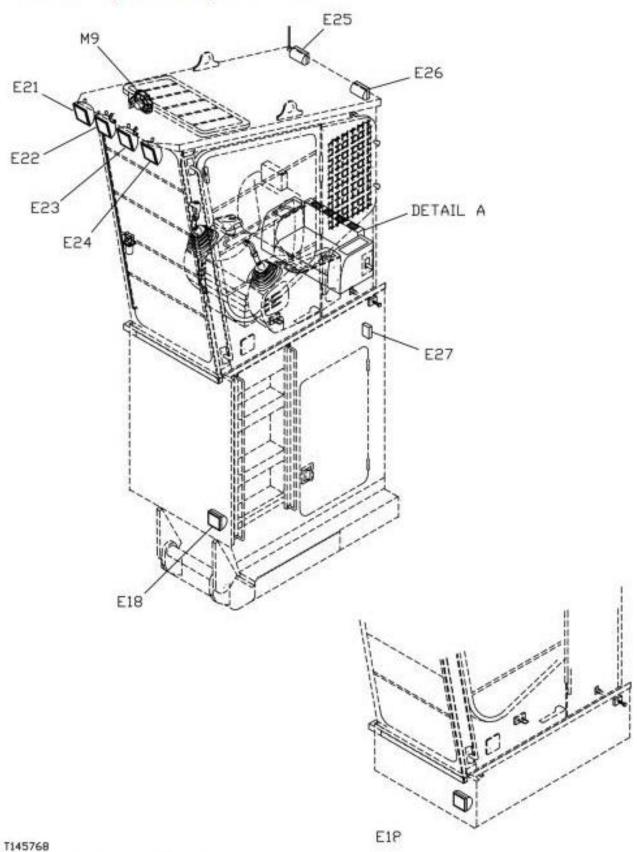

# **Side Entry Cab Component Location**

Side Entry Cab Component Location

## LEGEND:

1 48" riser
2 7" Riser
E18 Riser Drive Light
E21 Front Work Light

Thank you very much for your reading.

Please click here to get more information.