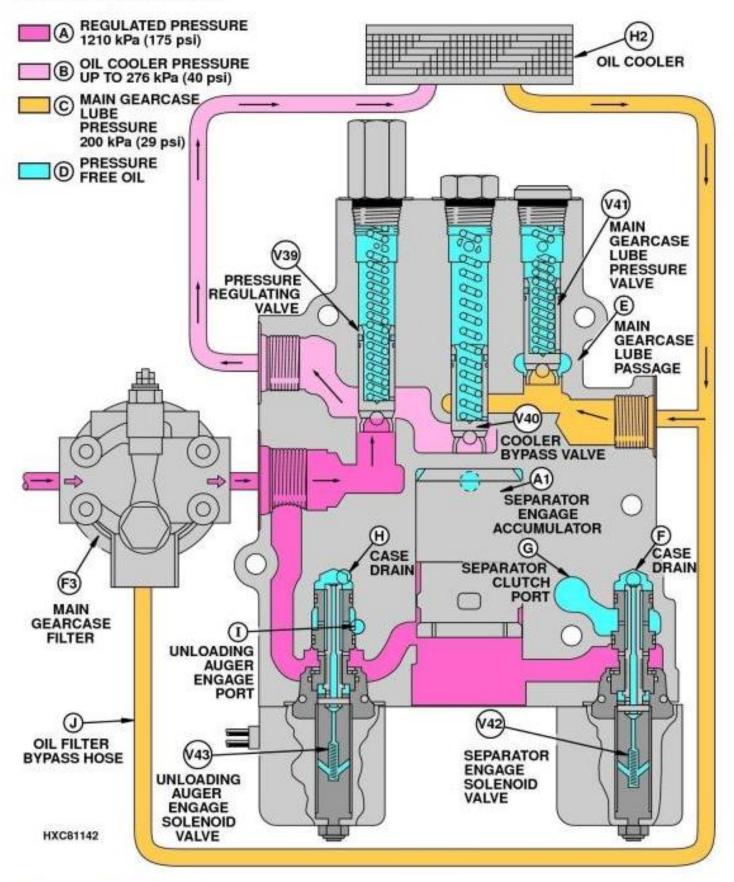

#### Main Gearcase Control Valve

#### Main Gearcase Control Valve

Regulated Pressure [1210 kPa (175 psi)]