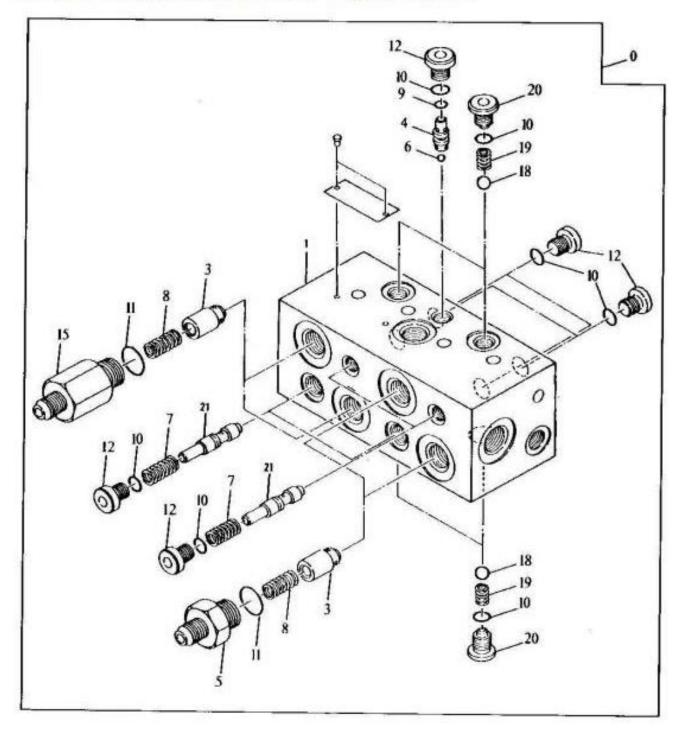

## Disassemble And Assemble Flow Regulator Valve

#### Dig Function Pilot Flow Regulator Valve

| LEGEND:     |                                         |
|-------------|-----------------------------------------|
| 0           | Dig Function Pilot Flow Regulator Valve |
| 3           | Plunger (4 used)                        |
| 4           | Guide                                   |
| 5           | Threaded Nipple (2 used)                |
| 6           | Ball                                    |
| 4 5 6 7 8 9 | Spring (4 used)                         |
| 8           | Spring (4 used)                         |
| 9           | O-Ring                                  |
| 10          | O-Ring (13 used)                        |
| 11          | Packing (4 used)                        |
| 12          | Plug (9 used)                           |
| 15          | Threaded Nipple (2 used)                |