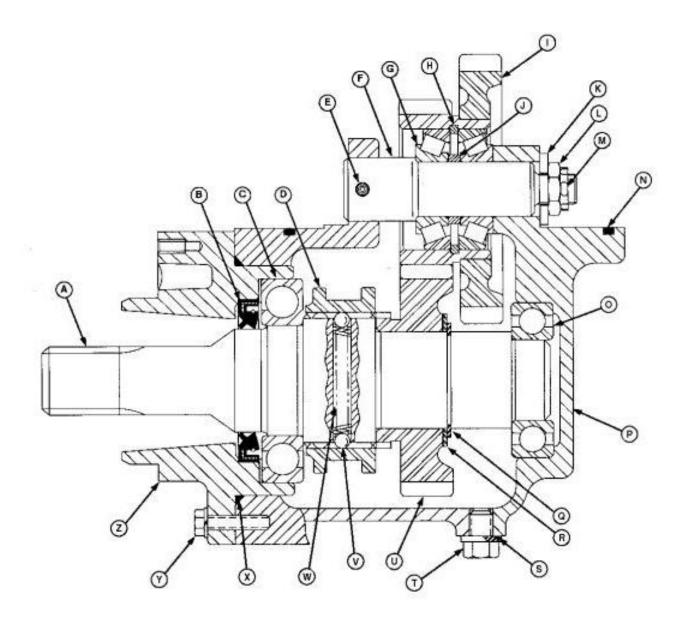

## MFWD Housing Cross Sectional View

MFWD Housing Cross Sectional View

#### LEGEND:

- A Output shaft
- B Retainer
- C Bearing
- D Shift collar
- E Double spring pins
- F Upper shaft
- G Bearing assembly
- H Snap Ring
- I Driven gears
- J Spacer
- K Washer
- L Nut