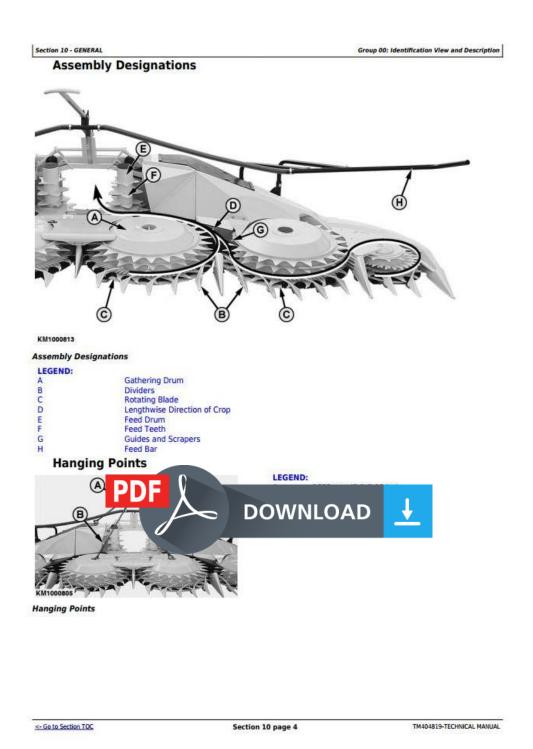

# Gear Box, Exploded View (Part 1)

#### KM1000707

### Exploded view of gear box

## LEGEND:

| Cap              |
|------------------|
| Snap ring        |
| Washer           |
| Shim             |
| Radial seal ring |
| Shaft            |
| Spur gear        |
| Snap ring        |
|                  |