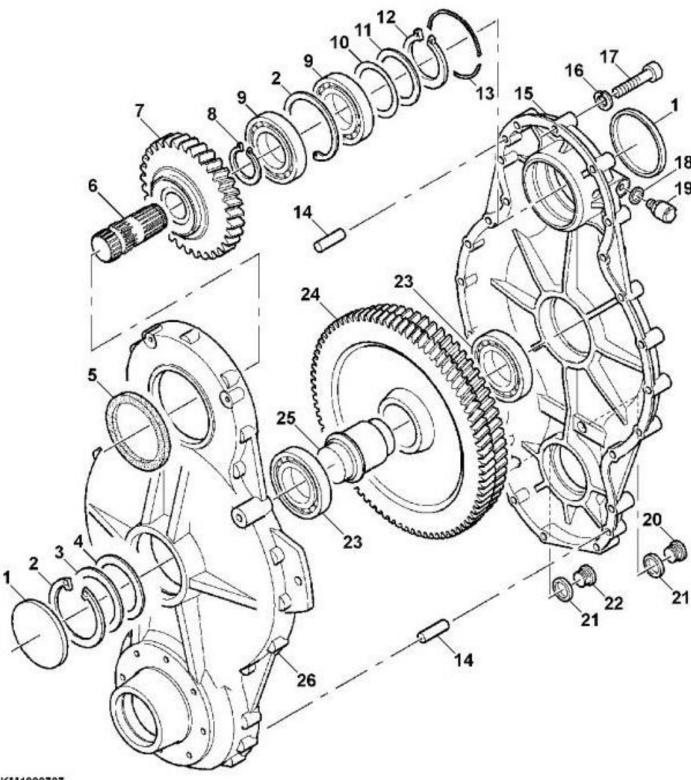

# Gear Box, Exploded View (Part 1)

#### KM1000707

### Exploded view of gear box

## LEGEND:

| Cap              |
|------------------|
| Snap ring        |
| Washer           |
| Shim             |
| Radial seal ring |
| Shaft            |
| Spur gear        |
| Snap ring        |
|                  |