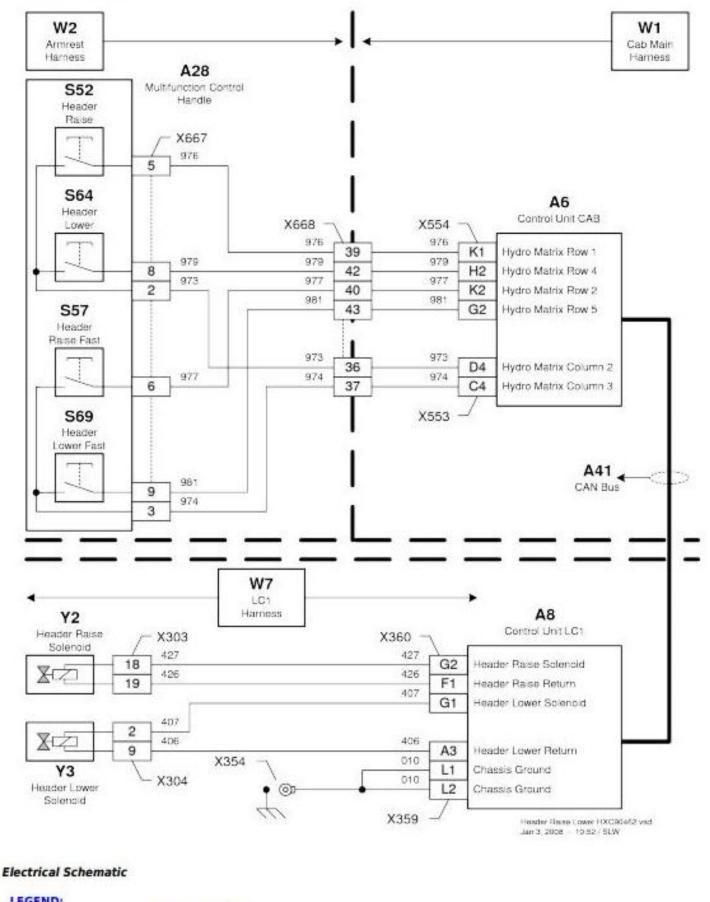

## Schematic

| Control Unit CAB             |
|------------------------------|
| Control Unit LC1             |
| Multifunction Control Handle |
|                              |