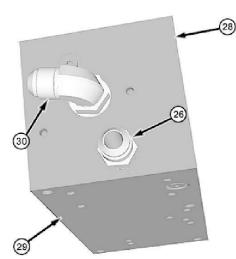

## LEGEND: 1-CB1—Counterbalance Valve 2-SV6—Base Cutter Lower Solenoid Valve 3-SV7—Base Cutter Lower Solenoid Valve 4-SV3—Left Crop Divider Float Solenoid Valve 5-SV4—Right Crop Divider Float Solenoid Valve 6-SV5—Topper Lower Solenoid Valve 7-EC1—Flow Control Valve 8-RV2—Relief Valve 9-RV3—Relief Valve 10-CB2-Counterbalance Valve 11-FR1—Flow Regulator Valve 12-SV8—Base Cutter Raise Solenoid Valve 13-SVCV1—Left Crop Divider Raise Solenoid Valve 14-SVCV2—Right Crop Divider Raise Solenoid Valve 15-DC1—Check Valve 16-SVCV3—Topper Raise Solenoid Valve 17-MP1—Cab Pump Control Valve 18-RV1—Valve 19-SV1—Knockdown Roller Raise and Lower Solenoid Valve 20-FR2—Flow Regulator Valve 21-FR4—Flow Regulator Valve 22-FR3—Flow Regulator Valve 23-Diagnostic Receptacle 24-HP1—Cab Hand Pump 25-Fitting 26-Fitting (2 used) 27-90° Fitting (4 used) 28-Valve Top 29-Valve Front 30-90° Fitting 31-90° Fitting (4 used) 32-45° Fitting 33-Diagnostic Receptacle 34-Diagnostic Receptacle 35-Straight Fitting (12 used) 36-Diagnostic Receptacle