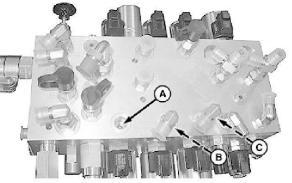

## LEGEND: 1-CB1—Counterbalance Valve 2-SV6—Base Cutter Lower Solenoid Valve 3-SV7—Base Cutter Lower Solenoid Valve 4-SV3—Left Crop Divider Float Solenoid Valve 5-SV4—Right Crop Divider Float Solenoid Valve 6-SV5—Topper Lower Solenoid Valve 7-EC1—Flow Control Valve 8-RV2—Relief Valve 9-RV3—Relief Valve 10-CB2-Counterbalance Valve 11-FR1—Flow Regulator Valve 12-SV8—Base Cutter Raise Solenoid Valve 13-SVCV1—Left Crop Divider Raise Solenoid Valve 14-SVCV2—Right Crop Divider Raise Solenoid Valve 15-DC1—Check Valve 16-SVCV3—Topper Raise Solenoid Valve 17-MP1—Cab Pump Control Valve 18-RV1—Valve 19-SV1—Knockdown Roller Raise and Lower Solenoid Valve 20-FR2—Flow Regulator Valve 21-FR4—Flow Regulator Valve 22-FR3—Flow Regulator Valve 23-Diagnostic Receptacle 24-HP1—Cab Hand Pump 25-Fitting 26-Fitting (2 used) 27-90° Fitting (4 used) 28-Valve Top 29-Valve Front 30-90° Fitting 31-90° Fitting (4 used) 32-45° Fitting 33-Diagnostic Receptacle 34-Diagnostic Receptacle 35-Straight Fitting (12 used) 36-Diagnostic Receptacle