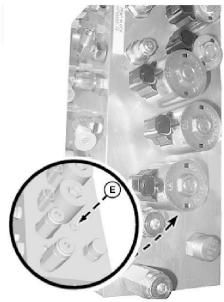

#### T8130001359-UN: Outer View

T8130001360-UN: Inner View LEGEND: A-Orifice B-Orifice D-Orifice E-Orifice Remove plugs or fittings as necessary and remove orifices (A--E).