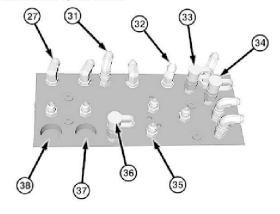

## LEGEND: 1-CB1—Counterbalance Valve 2-SV6—Base Cutter Lower Solenoid Valve 3-SV7—Base Cutter Lower Solenoid Valve 4-SV3—Left Crop Divider Float Solenoid Valve 5-SV4—Right Crop Divider Float Solenoid Valve 6-SV5—Topper Lower Solenoid Valve 7-EC1—Flow Control Valve 8-RV2—Relief Valve 9-RV3—Relief Valve 10-CB2-Counterbalance Valve 11-FR1—Flow Regulator Valve 12-SV8—Base Cutter Raise Solenoid Valve 13-SVCV1—Left Crop Divider Raise Solenoid Valve 14-SVCV2—Right Crop Divider Raise Solenoid Valve 15-DC1—Check Valve 16-SVCV3—Topper Raise Solenoid Valve 17-MP1—Cab Pump Control Valve 18-RV1—Valve 19-SV1—Knockdown Roller Raise and Lower Solenoid Valve 20-FR2—Flow Regulator Valve 21-FR4—Flow Regulator Valve 22-FR3—Flow Regulator Valve 23-Diagnostic Receptacle 24-HP1—Cab Hand Pump 25-Fitting 26-Fitting (2 used) 27-90° Fitting (4 used) 28-Valve Top 29-Valve Front 30-90° Fitting 31-90° Fitting (4 used) 32-45° Fitting 33-Diagnostic Receptacle 34-Diagnostic Receptacle 35-Straight Fitting (12 used) 36-Diagnostic Receptacle