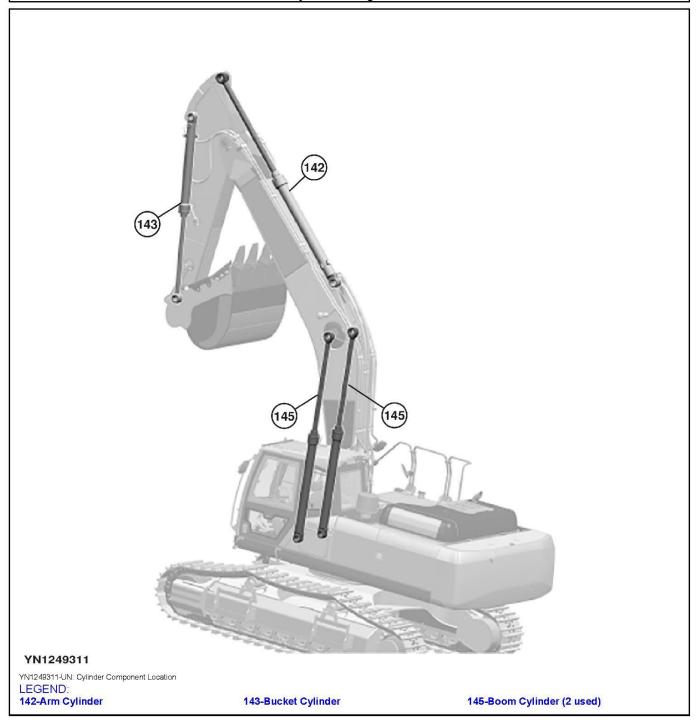

|  |
|                                                                                                                                                                                                                 |  |
|                                                                                                                                                                                                                 |  |
|                                                                                                                                                                                                                 |  |



TM14315X19 (01.12.2018) **9025-10-5** E400LC Excavator



Thank you very much for your reading.

Please click here to get more information.