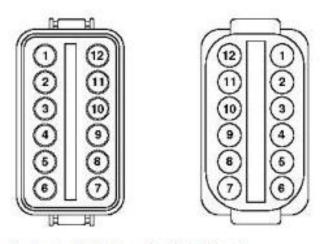

## X200 to X299 Connector Information

#### X200 - Single Rank Blockage Module 1 (gray)

#### X200 - Single Rank Blockage Module 1 (gray)

| Pin Number | Circuit Description |  |
|------------|---------------------|--|
| 1          | 3001                |  |
| 2          | 3002                |  |
| 3          | 3003                |  |
| 4          | 3004                |  |
| 5          | 3005                |  |
| 6          | 3006                |  |
| 7          | 3007                |  |
| 8          | 3008                |  |
| 9          | 3009                |  |
| 10         | 3010                |  |
| 11         | 3011                |  |
| 12         | 3012                |  |