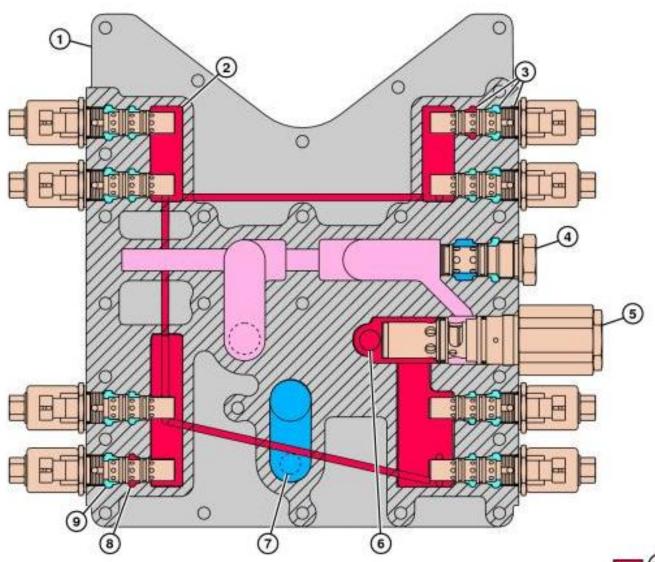

### **Transmission Control Valve Operation**

#### TX1094859

#### Transmission Control Valve Cross Section View

| LEGEND: |                                       |
|---------|---------------------------------------|
| 1       | Valve Housing                         |
| 2       | Proportional Solenoid Valve (8 used)  |
| 3       | O-Ring (24 used)                      |
| 4       | Cooler Pressure Relief Valve          |
| 5       | Transmission Pressure Regulator Valve |
| 6       | Charge Pump Pressure Port             |
| 7       | Lubrication In Port                   |
| 8       | Clutch Pressure                       |
| 9       | Sump Passage                          |
| 10      | To Transmission Oil Cooler            |
| 600     | System Pressure Oil                   |
| 602     | Low Pressure Oil                      |
| 603     | Lubrication Oil                       |
| 604     | Pressure Free Oil                     |
|         |                                       |