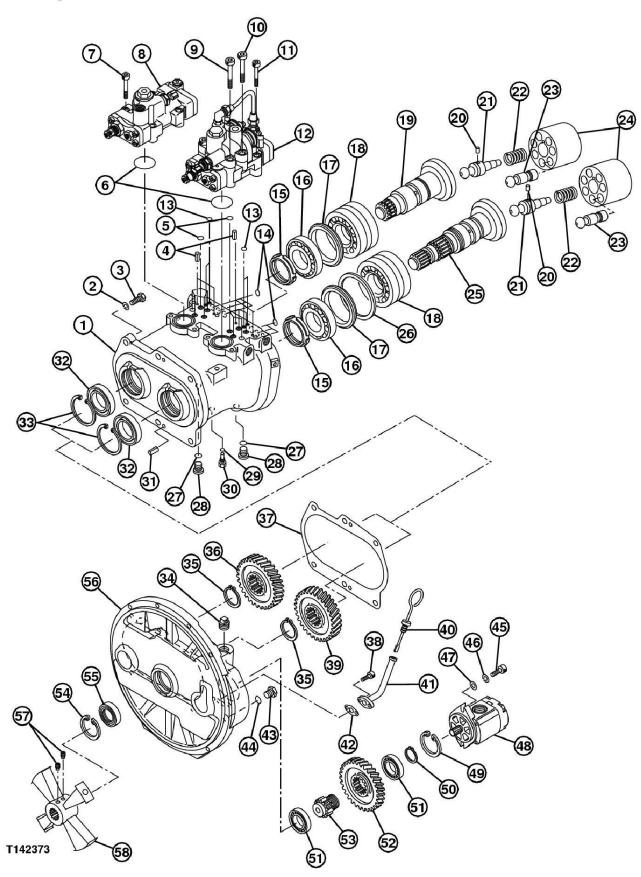

Section 33 - EXCAVATOR Group 3360: Hydraulic System

## Pump 1 and 2 Disassemble and Assemble

Hydraulic Pump and Pump Drive Gear Case (1 of 2)

## **LEGEND:**

Pump Housing
Lock Washer (6 used)
Cap Screw (6 used)
Spring Pin (2 used)

Thank you very much for your reading.

Please click here to get more information.