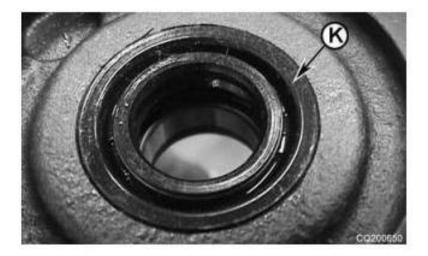

## Assembling Bosch Hydraulic Pump

Clean bearing seat with a lint-free cloth.

If needed, mount new bearing.

If needed, mount a new retainer.

Position (K) shows side of retainer with thick lip turned outward.