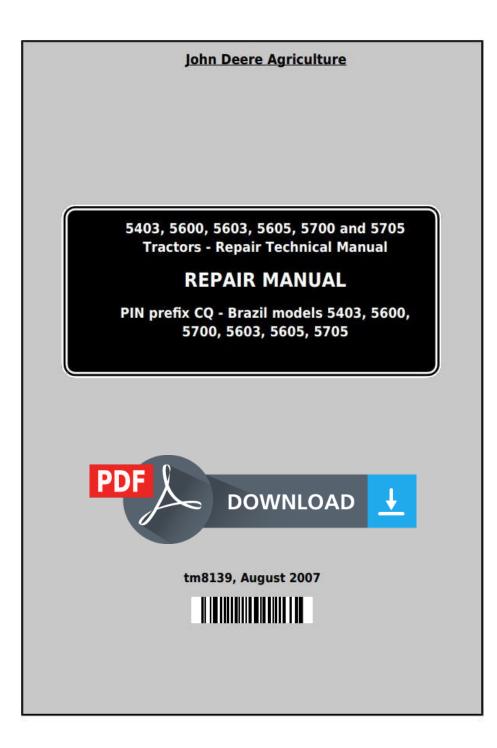

## Assembling Bosch Hydraulic Pump

Clean bearing seat with a lint-free cloth.

If needed, mount new bearing.

If needed, mount a new retainer.

Position (K) shows side of retainer with thick lip turned outward.