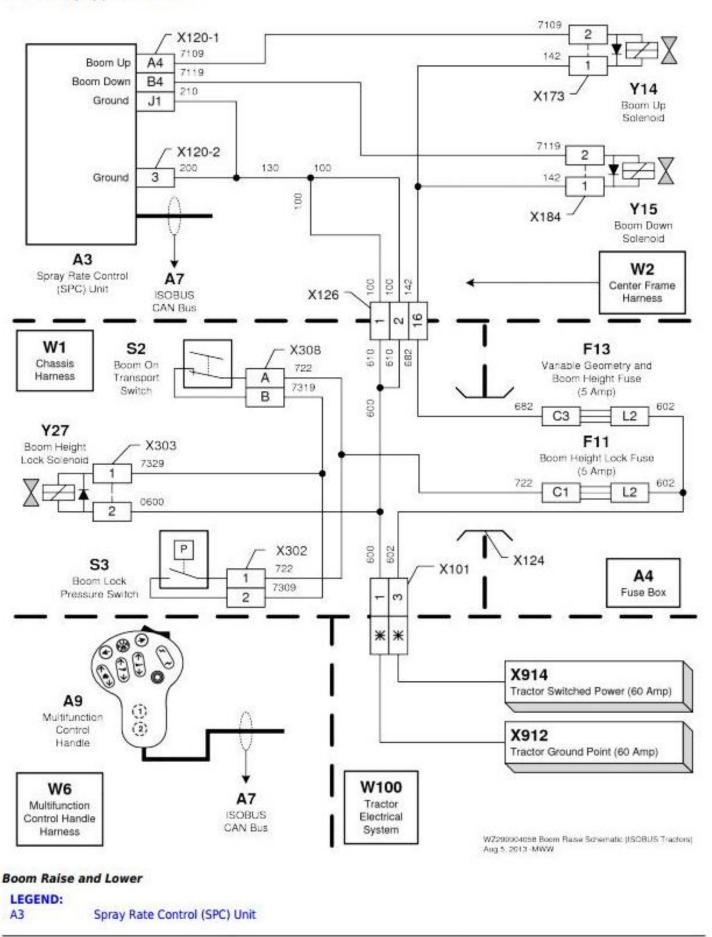

### Boom Raise and Lower — Electrical — Schematic

#### ISOBUS Equipped Tractors

<- Go to Section TOC

Group 30: Schematic