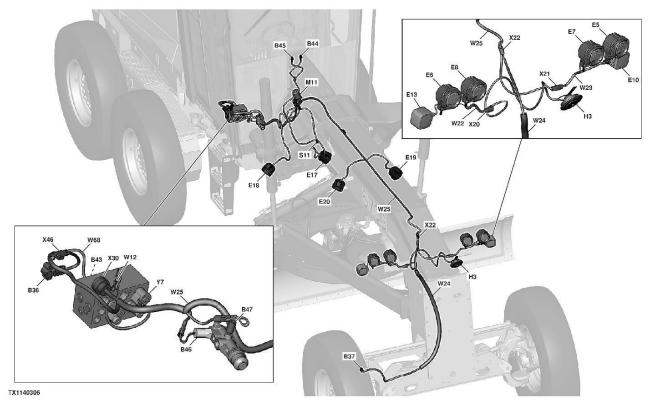

## Front Platform Harness (W25) Component Location

TX1140306-UN: Front Platform Harness (W25) Component Location

LEGEND:

**B36-Articulation Angle Sensor** 

B37-Front Wheel Steering Angle Sensor
B43-Hydraulic Pump Pressure Sensor (if E17-Left Under Cab Light (if equipped) E18-Right Under Cab Light (if equipped)

B44-Left Lower Front Window Switch (if equipped)

B45-Right Lower Front Window Switch (if H3-Horn

E10-Left Front Turn and Marker Light E13-Right Front Turn and Marker Light E17-Left Under Cab Light (if equipped) E18-Right Under Cab Light (if equipped) E19-Left Mid-Frame Light (if equipped) E20-Right Mid-Frame Light (if equipped) W25-Front Platform Harness
W68-Hydraulic Pump Pressure Sensor
Harness
Y20 Front Platform Harness to Bight Drive!

X20-Front Platform Harness-to-Right Drive/ Turn Light Harness 6-Pin Connector X21-Front Platform Harness-to-Left Drive/ Turn Light

Thank you very much for your reading.

Please click here to get more information.