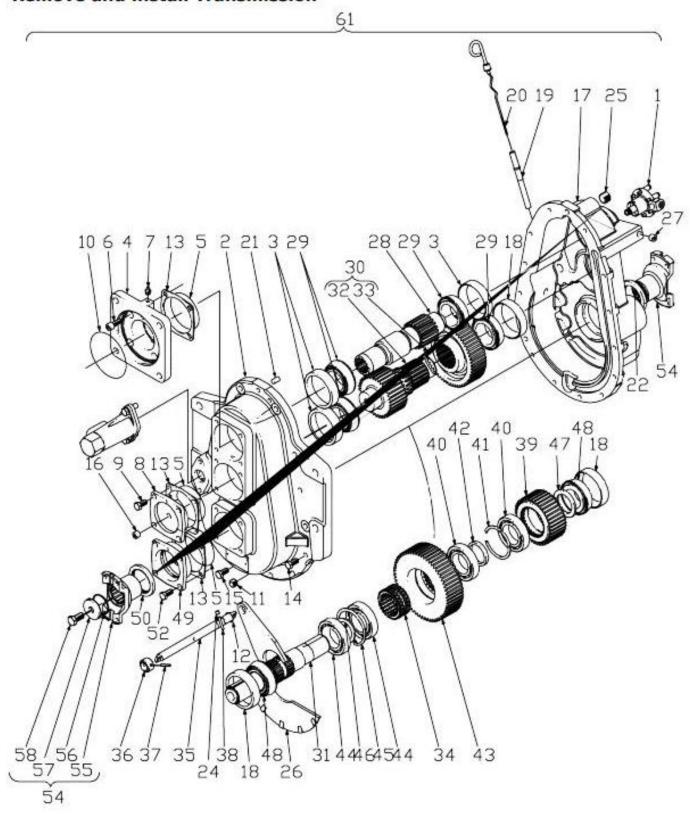

## Remove and Install Transmission

## Transmission

| ELULITO. |                 |
|----------|-----------------|
| 1        | Pump            |
| 2        | Housing         |
| 3        | Bearing Cup     |
| 4        | Adapter Fitting |
| 5        | O-ring          |