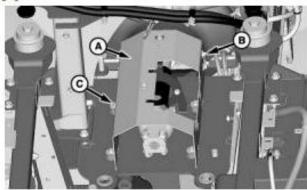

| Shield        |
|---------------|
| Con Communite |

- Cap Screw (6 used)
  - Cap Screw (4 used)

| L | E | G | E | N | D |  |  |
|---|---|---|---|---|---|--|--|
| ۸ |   |   |   |   |   |  |  |

| A | Bracket            |
|---|--------------------|
| В | Cap Screw (8 used) |
| C | Cap Screw          |
| D | Cap Screw (2 used) |
| E | Cap Screw (2 used) |
| F | Drive Shaft        |
|   |                    |