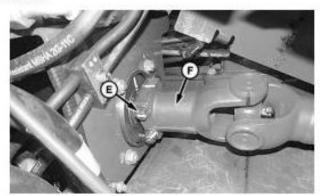

| Shield        |
|---------------|
| Con Communite |

- Cap Screw (6 used)
  - Cap Screw (4 used)

| L | E | G | E | N | D |  |  |
|---|---|---|---|---|---|--|--|
| ۸ |   |   |   |   |   |  |  |

| A | Bracket            |
|---|--------------------|
| В | Cap Screw (8 used) |
| C | Cap Screw          |
| D | Cap Screw (2 used) |
| E | Cap Screw (2 used) |
| F | Drive Shaft        |
|   |                    |