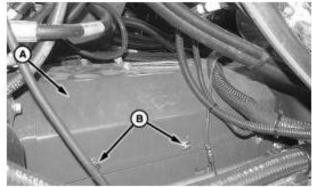

#### **Upper Shield**

Remove cap screws (B and C) and shield (A).

### LEGEND:

| - | k . |  |
|---|-----|--|
|   |     |  |
| - |     |  |
|   |     |  |
|   |     |  |

Shield Cap Screws (2 used)

| LEGEND: |  |
|---------|--|
| A       |  |
| В       |  |
| С       |  |